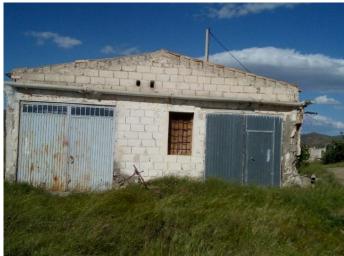

- -On the ground floor we find 5 bedrooms, bathroom, kitchen and 2 pantries.
- -The upper floor is distributed in 2 large open plan rooms. In total it has 200m2 (100m2 for each floor).

It also has a garage of 150m2 dedicated to farm work. Electricity and water connected.