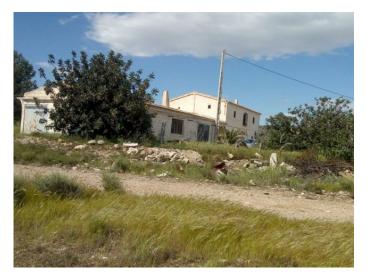

## **Albox**

€105,000

Cortijo on the outskirts of Albox, in one of the most sought after areas and with 2000m2 of land.

It has no adjoining neighbours, the nearest neighbours are 100m away and it is made up of two floors:

- -On the ground floor we find 5 bedrooms, bathroom, kitchen and 2 pantries.
- -The upper floor is distributed in 2 large open plan rooms. In total it has 200m2 (100m2 for each floor).

It also has a garage of 150m2 dedicated to farm work. Electricity and water connected.