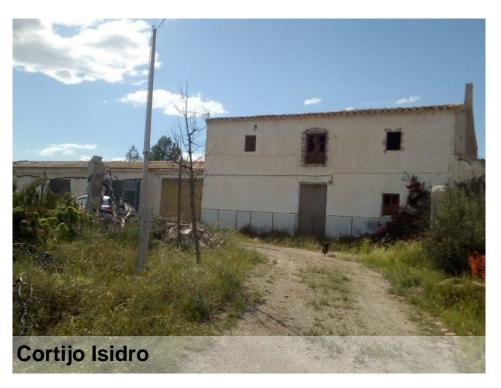

**REF: APS 1767** 

Farmhouse 4 bedrooms One bathroom

200 m<sup>2</sup>

2,000 m<sup>2</sup>

## **Albox**

€105,000

Cortijo on the outskirts of Albox, in one of the most sought after areas and with 2000m2 of land.

It has no adjoining neighbours, the nearest neighbours are 100m away and it is made up of two floors:

- -On the ground floor we find 5 bedrooms, bathroom, kitchen and 2 pantries.
- -The upper floor is distributed in 2 large open plan rooms. In total it has 200m2 (100m2 for each floor).

It also has a garage of 150m2 dedicated to farm work. Electricity and water connected.