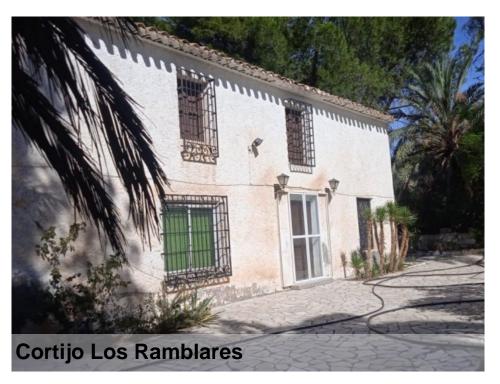

## **Partaloa**

€450,000

Large manor house in Partaloa.

We are talking about a large cortijo of 270m2.

Upstairs we find 4 large rooms formerly used as storage rooms. Currently this area is in need of renovation and could be converted into bedrooms, bathroom, lounge...

The ground floor is the one which is habitable and in it we find bathroom, living room with fireplace, 2 bedrooms, fully fitted kitchen, garage, patio and corrals.

Electricity and water connected.

It also has a large plot of land of 14 hectares so the nearest neighbours are 1km away.