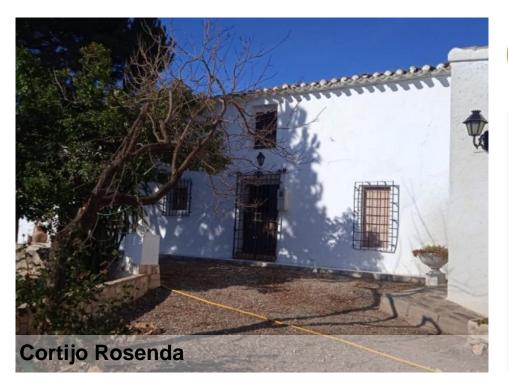

## Albox

€225,000

Large stately farmhouse a few kilometres from Albox.

It has a surface area of 350m2 on two floors.

On the ground floor there are 3 bedrooms, bathroom, living room with fireplace and a large living room with door to the outside and fireplace.

Upstairs 2 large bedrooms.

Outside there is a small house to restore and 5480m2 of irrigated land with water from the property where there are planted orange, olive and almond trees.

It has a deposit of 5000I and electricity connected.