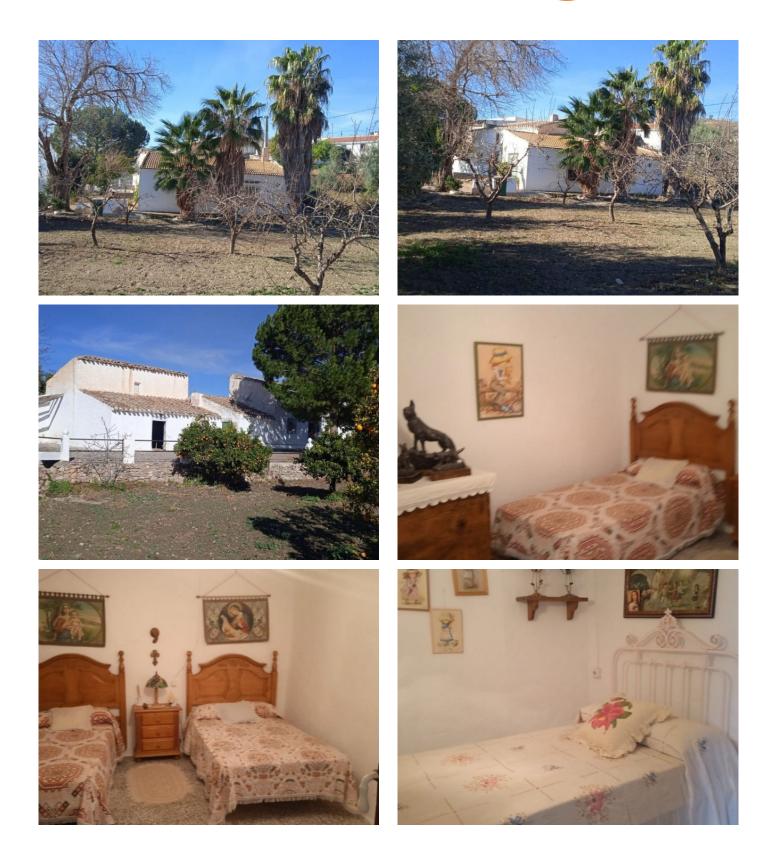

## Albox

€225,000

Large stately farmhouse a few kilometres from Albox.

It has a surface area of 350m2 on two floors.

On the ground floor there are 3 bedrooms, bathroom, living room with fireplace and a large living room with door to the outside and fireplace.

Upstairs 2 large bedrooms.

Outside there is a small house to restore and 5480m2 of irrigated land with water from the property where there are planted orange, olive and almond trees.

It has a deposit of 5000I and electricity connected.