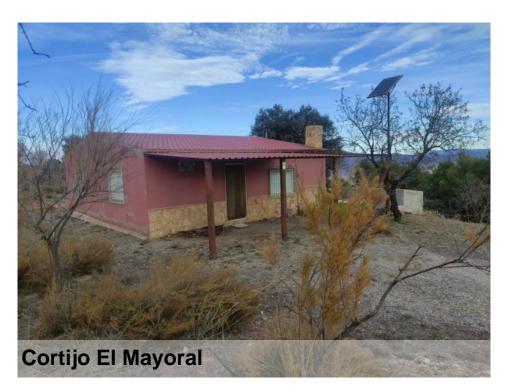

REF: APS 1935 Farmhouse 2 bedrooms One bathroom 65 m<sup>2</sup> 5,000 m<sup>2</sup>

## Estacion de Purchena

€62,000

Cortijo to live in a few kilometres from Purchena. It is a small house of 65m2 but with 2 bedrooms, bathroom, lounge-kitchen with fireplace, store room and porch.

It has a plot of 5000m2 with no slope. There are neighbours but they do not usually live there. Ideal for those who want to enjoy the peace and tranquillity of living in the middle of nature. Water must be with deposit. It has 3 of 1000 litres each.