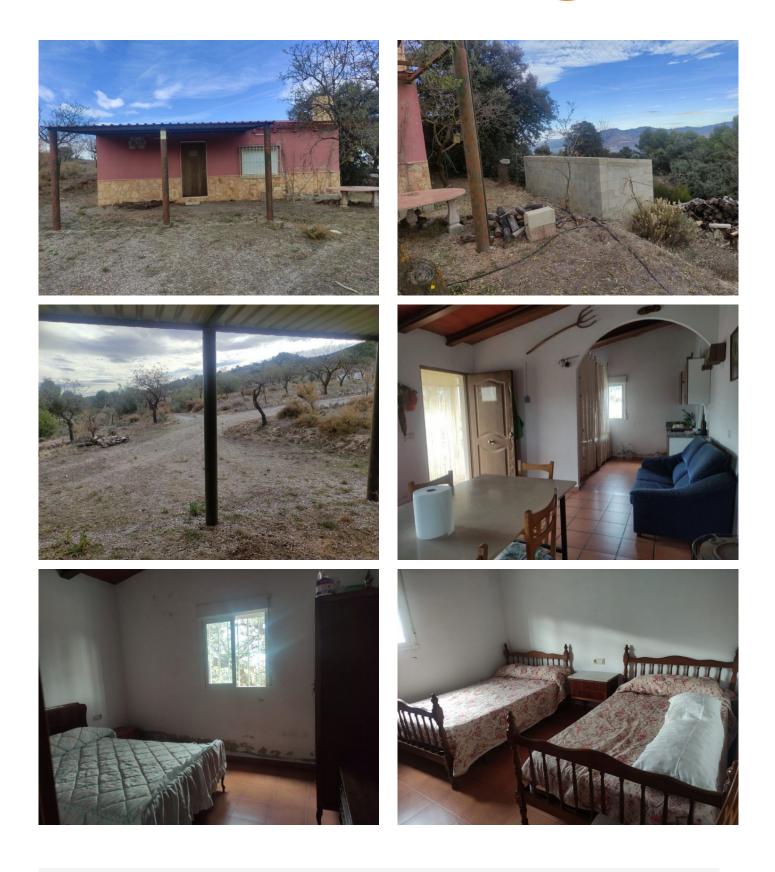

REF: APS 1935 Farmhouse 2 bedrooms One bathroom 65 m<sup>2</sup> 5,000 m<sup>2</sup>

## Estacion de Purchena

€62,000

Cortijo to live in a few kilometres from Purchena. It is a small house of 65m2 but with 2 bedrooms, bathroom, lounge-kitchen with fireplace, store room and porch.

It has a plot of 5000m2 with no slope. There are neighbours but they do not usually live there. Ideal for those who want to enjoy the peace and tranquillity of living in the middle of nature. Water must be with deposit. It has 3 of 1000 litres each.

Solar light installed for lighting.

Very competitive price.