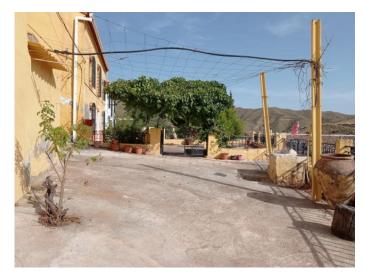

Upstairs there are 5 bedrooms and two lounges (one with 70m2).

There are two neighbours and they have a communal water well with a water meter for each one.

It also has 26000m2 of land.

At the entrance door there is a nice porch with the possibility to make a garden.

## **REF: APS 1895**