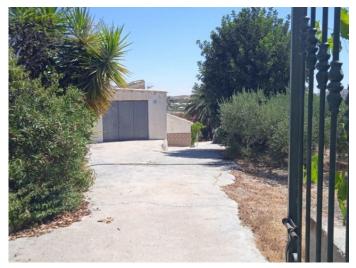

## **Cantoria**

€94,000

Cortijo and 2 hectares of land with 200 olive trees in production.

Irrigation water, electricity and mains water connected.

In need of some renovation, but nothing major.

It is distributed in lounge with fireplace, living room, one bedroom, bathroom, large pantry, 2 large rooms upstairs and garage of 60m2. The cortijo retains all the characteristics of a typical Andalucian cortijo, which makes it much nicer.