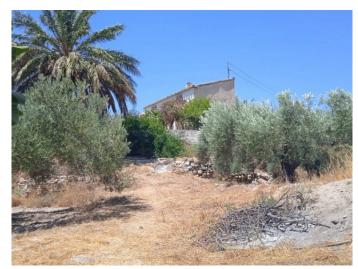

## **Cantoria**

€94,000

Cortijo and 2 hectares of land with 200 olive trees in production.

Irrigation water, electricity and mains water connected.

In need of some renovation, but nothing major.

It is distributed in lounge with fireplace, living room, one bedroom, bathroom, large pantry, 2 large rooms upstairs and garage of 60m2. The cortijo retains all the characteristics of a typical Andalucian cortijo, which makes it much nicer.