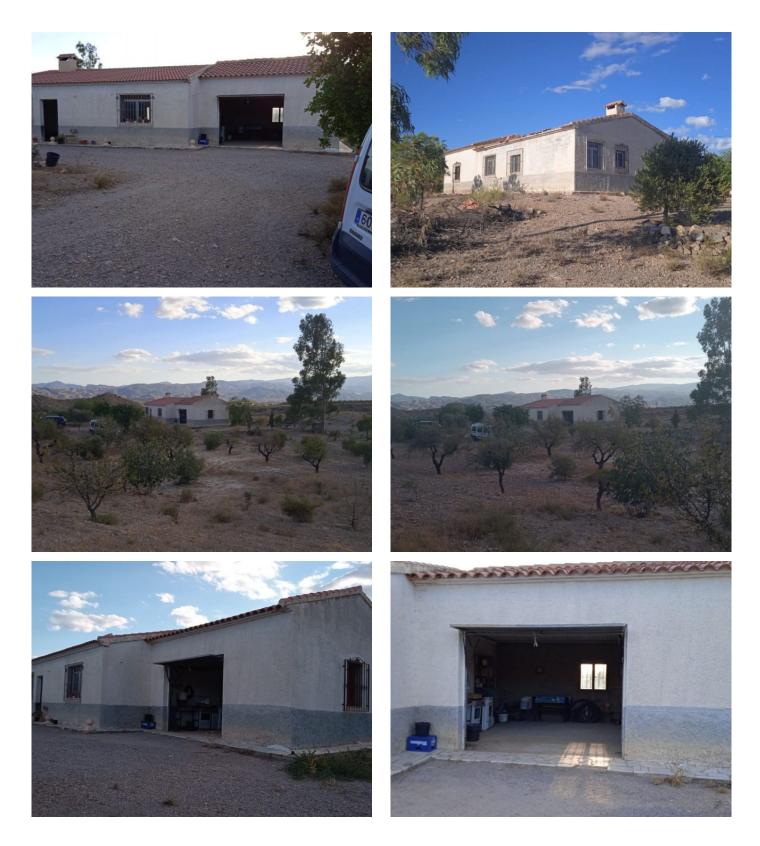

REF: APS 1792
Farmhouse
3 bedrooms
One bathroom
120 m<sup>2</sup>
6.136 hectares

## €120,000

Cortijo alone, with no neighbours nearby, with good access and in the middle of nature.

This is the location of this fabulous property a few kilometres from Partaloa.

It consists of 120m2 distributed in 3 bedrooms, 1 bathroom, lounge-kitchen with fireplace, pantry and large garage.

It also has 61360m2 with olive and almond trees.

Electricity and water connected. Very good views.