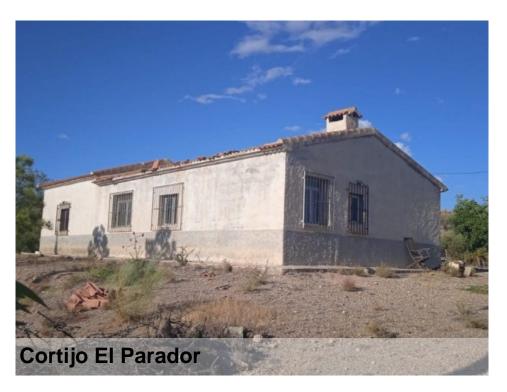

REF: APS 1792
Farmhouse
3 bedrooms
One bathroom
120 m<sup>2</sup>
6.136 hectares

## €120,000

Cortijo alone, with no neighbours nearby, with good access and in the middle of nature.

This is the location of this fabulous property a few kilometres from Partaloa.

It consists of 120m2 distributed in 3 bedrooms, 1 bathroom, lounge-kitchen with fireplace, pantry and large garage.

It also has 61360m2 with olive and almond trees.

Electricity and water connected. Very good views.