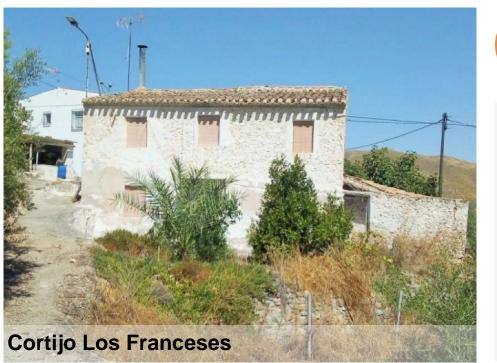

## €42,500

Cortijo 10 minutes drive from the village of Arboleas.

This house has two entrances, one on the ground floor main entrance and one on the higher floor, this because the street where the house is located goes down.

The roof and structure are in good condition, the owner has reinforced the roof with concrete beams.

In front of the house there is a terrace of about 50 m2

On the ground floor is the main entrance, entrance hall with a bedroom on both sides. A lounge with a fireplace, a bathroom, and the stairs to go up.