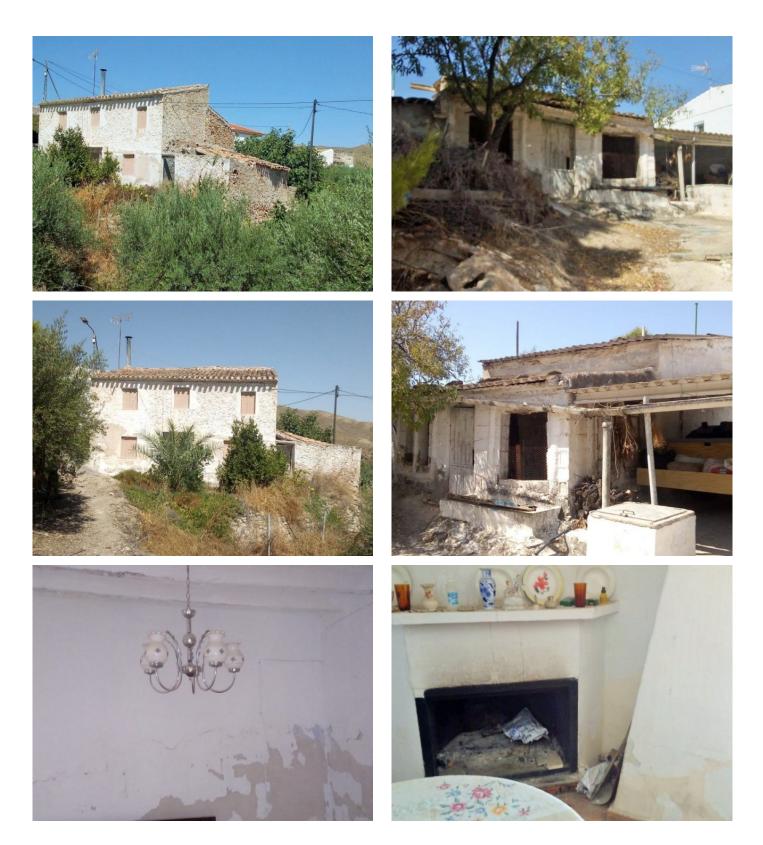

The roof and structure are in good condition, the owner has reinforced the roof with concrete beams.

In front of the house there is a terrace of about 50 m2

On the ground floor is the main entrance, entrance hall with a bedroom on both sides. A lounge with a fireplace, a bathroom, and the stairs to go up.

On the first floor you will find a non-equipped kitchen with a door to the outside, a bedroom and two large rooms to furnish.

There are several stables and a garage located next to and behind the house.