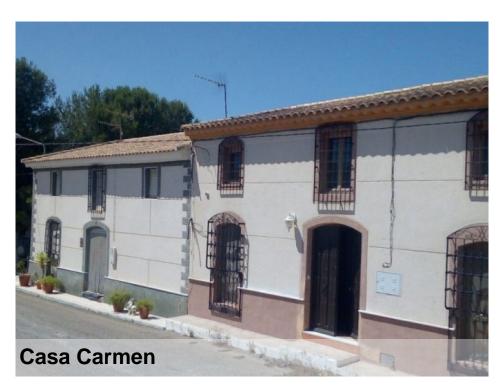

## **Arboleas**

€175,000

Two homes for the price of one, the first property is a large traditional Cortijo and the second is a separate two storey detached house.

The Cortijo needs some attention but is immediately habitable. This property has 4 bedrooms and 2 bathrooms spread over two floors and has a lounge area upstairs where there are two more bedrooms and a bathroom. On the ground floor a large kitchen with a door to the patio of 100 m2, an entrance hall, two rooms including one with bathroom.

The frontage of this Cortijo is breathtaking with its graceful rejas, large double traditional wooden front door and windows, with built-in shutters, that really give you a sense of the past.

The second house also has 2 floors. On the ground floor there is also a large room of 42 m2 with fireplace, a kitchenette and a toilet.