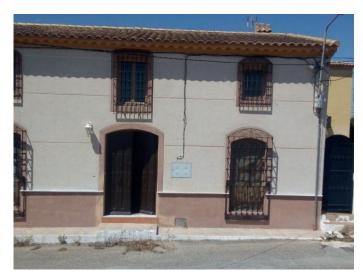

The frontage of this Cortijo is breathtaking with its graceful rejas, large double traditional wooden front door and windows, with built-in shutters, that really give you a sense of the past.

The second house also has 2 floors. On the ground floor there is also a large room of 42 m2 with fireplace, a kitchenette and a toilet.

On the first floor there are two bedrooms and a bathroom.

The garden measures 225 m2 so there is enough space to place a swimming pool, which is no problem there. It also has a separate entrance.