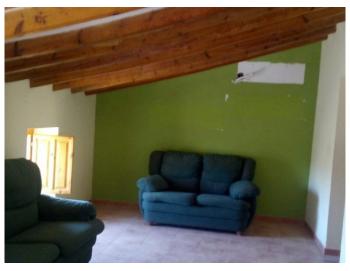

The frontage of this Cortijo is breathtaking with its graceful rejas, large double traditional wooden front door and windows, with built-in shutters, that really give you a sense of the past.

The second house also has 2 floors. On the ground floor there is also a large room of 42 m2 with fireplace, a kitchenette and a toilet.