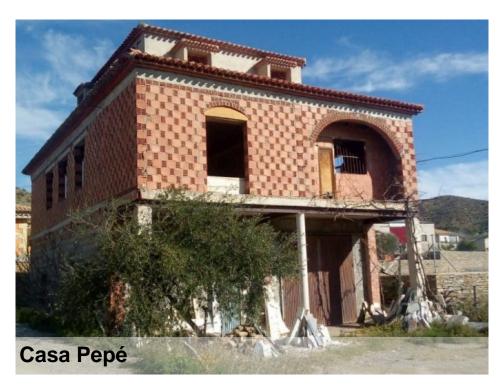

REF: APS 1660 Country House

288 m<sup>2</sup>

1,177 m<sup>2</sup>

## **Cantoria**

€85,000

A large house under construction for sale on the outskirts of the city of Cantoria. The property is spread over two floors and an attic with an area of 274 m2. The house is in a construction phase, so it is possible to design the interior of the building to any specific taste or style.