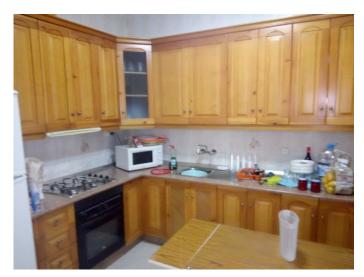

Outside: From the back of the house there is initially a small courtyard with ornate tiles and access to the outside kitchen, dining room and bathroom. A gate at the back of this area leads to the large garden area with two storage rooms, one on the side with traditional animal cages and the second one at the back of the garden with access to the garage. There are also 2 outbuildings ideal for storage. There is also an above ground swimming pool with some repair work. Stairs lead to a large roof terrace with outbuilding and views of the city.