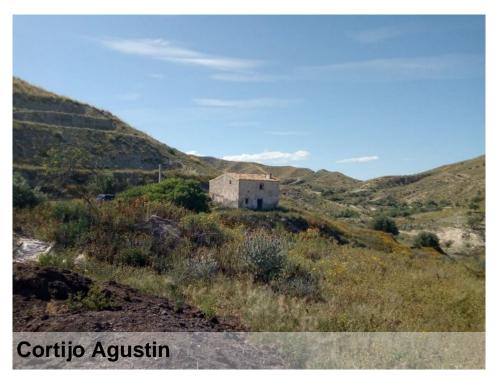

## Arboleas

€99,500

Cortijo is a 10-minute drive from the town of Arboleas. Almeria

The farm is to renovate, has a beautiful view of the valley, with a plot of 10,000 square meters, where there are different types of trees.

The cortijo has two floors, the main door gives access to a living room that divides one room on the left, another room on the front and the kitchen on the right, from here it goes to the first floor where there are two open spaces. Structure is in good condition. At 200 meters from a Bar.