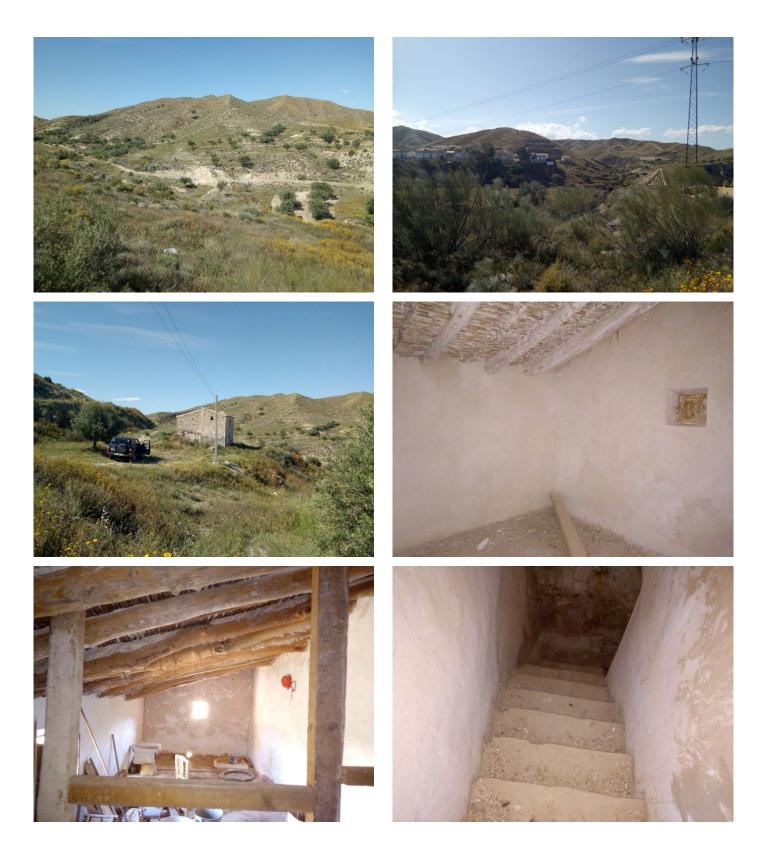

## Arboleas

€99,500

Cortijo is a 10-minute drive from the town of Arboleas. Almeria

The farm is to renovate, has a beautiful view of the valley, with a plot of 10,000 square meters, where there are different types of trees.

The cortijo has two floors, the main door gives access to a living room that divides one room on the left, another room on the front and the kitchen on the right, from here it goes to the first floor where there are two open spaces. Structure is in good condition. At 200 meters from a Bar.