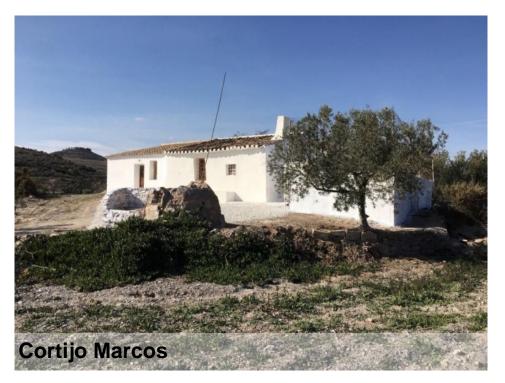

## €95,000

Detached Cortijo on 3 kilometers from Puerto Lumbreras for sale with plot of 25000m2 fully fenced.

On the property are 106 olive trees and 200 almond trees that provide a yield. There is also a private well of 1000 liters per day and a pool of  $3 \times 5$  without purification .

The Cortijo itself has two rooms, bathroom, kitchen, lounge with fireplace, storage space and a stable. Ideal for people who want to enjoy the peace and nature.