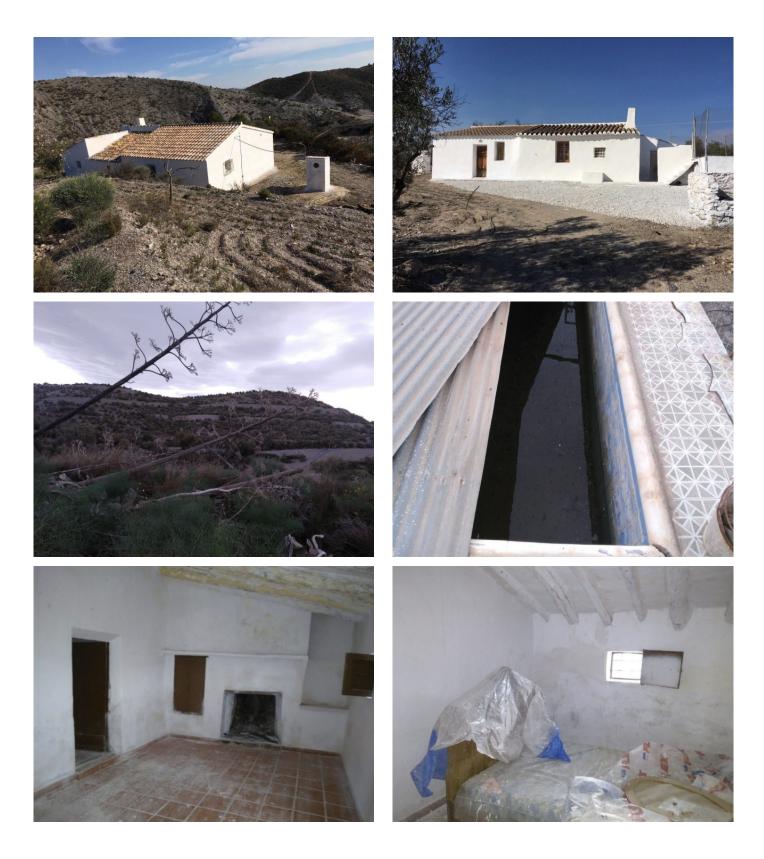

## €95,000

Detached Cortijo on 3 kilometers from Puerto Lumbreras for sale with plot of 25000m2 fully fenced.

On the property are 106 olive trees and 200 almond trees that provide a yield. There is also a private well of 1000 liters per day and a pool of  $3 \times 5$  without purification .

The Cortijo itself has two rooms, bathroom, kitchen, lounge with fireplace, storage space and a stable. Ideal for people who want to enjoy the peace and nature.