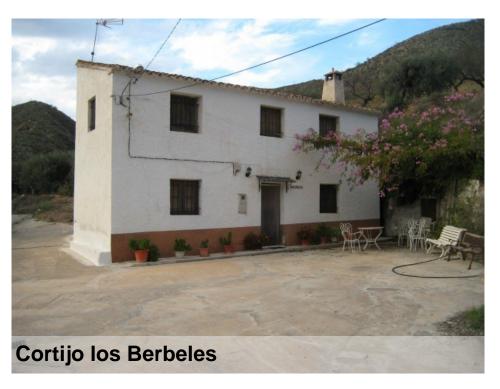

**REF: APS 1377** 

Country House 6 bedrooms One bathroom

130 m<sup>2</sup>

6,000 m<sup>2</sup>

## Cantoria

€86,000

Cortijo on the territory of Cantoria with 6000m2 of land planted with olive and almond trees. In front of a large terrace.

On the ground floor there is the kitchen with fireplace, dining room,

(salon), two rooms, hall with stairs to the top and a toilet with shower.

Upstairs there are the hall, four rooms one of which could serve as a bathroom.

There is also a separate garage and a cave.

Water and electricity are connected.

Detached and a nice view and with few neighbors in the neighborhood.

**REF: APS 1377** 