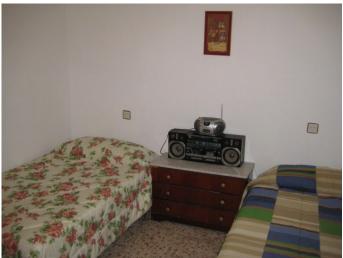

(salon), two rooms, hall with stairs to the top and a toilet with shower.

Upstairs there are the hall, four rooms one of which could serve as a bathroom.

There is also a separate garage and a cave.

Water and electricity are connected.