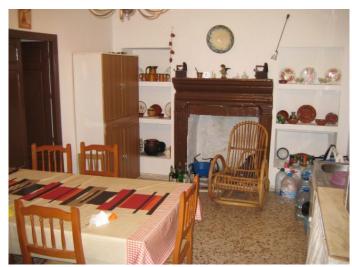

## Cantoria

€86,000

Cortijo on the territory of Cantoria with 6000m2 of land planted with olive and almond trees. In front of a large terrace.

On the ground floor there is the kitchen with fireplace, dining room,

(salon), two rooms, hall with stairs to the top and a toilet with shower.

Upstairs there are the hall, four rooms one of which could serve as a bathroom.

There is also a separate garage and a cave.

Water and electricity are connected.