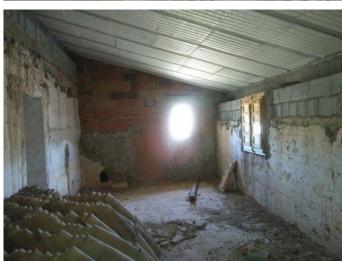

## **Albox**

€25,000

Cortijo in structural work, roof has been completely renewed, inner and outer walls are partly plastered, the floor can still be placed. The pitches are divided on the ground floor. Lounge with fireplace, kitchen with stairs to the top, pantry or storage room, a room and a bathroom. On the first floor there are two large open spaces that can be arranged as desired.

The terrain outside is partly flat partly ridge. the largest flat part is at the front of the house, a small part next to the house and a smallest part behind the house.

The house can be reached via an easily accessible dirt road of about five kilometers. At the entrance of the road to the top where the house is located is the meter cupboard for the water. The pipes to the top still need to be placed, as well as the electricity that can be provided with solar panels and/or generator.