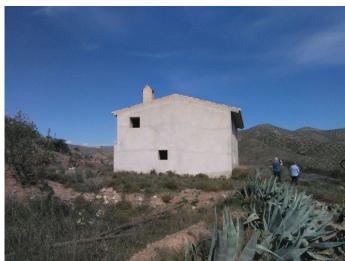

The terrain outside is partly flat partly ridge. the largest flat part is at the front of the house, a small part next to the house and a smallest part behind the house.

The house can be reached via an easily accessible dirt road of about five kilometers. At the entrance of the road to the top where the house is located is the meter cupboard for the water. The pipes to the top still need to be placed, as well as the electricity that can be provided with solar panels and/or generator.

Ideal for those who want to enjoy tranquility and spectacular panoramic views.

**REF: APS 1249** 