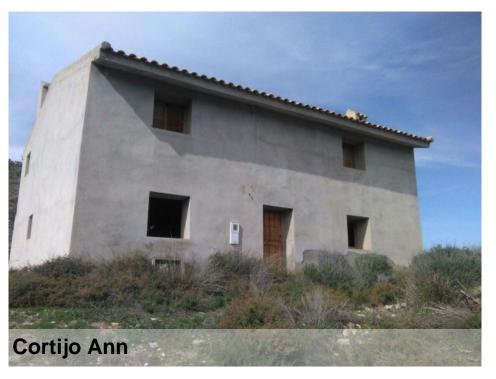

**REF: APS 1249** 

Farmhouse

4 bedrooms

2 bathrooms

180 m<sup>2</sup>

2 hectares

## **Albox**

€25,000

Cortijo in structural work, roof has been completely renewed, inner and outer walls are partly plastered, the floor can still be placed. The pitches are divided on the ground floor. Lounge with fireplace, kitchen with stairs to the top, pantry or storage room, a room and a bathroom. On the first floor there are two large open spaces that can be arranged as desired.