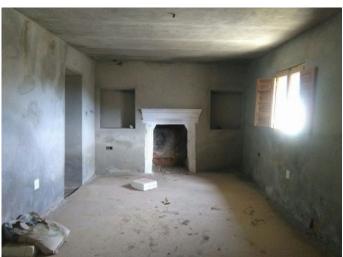

## **Albox**

€25,000

Cortijo in structural work, roof has been completely renewed, inner and outer walls are partly plastered, the floor can still be placed. The pitches are divided on the ground floor. Lounge with fireplace, kitchen with stairs to the top, pantry or storage room, a room and a bathroom. On the first floor there are two large open spaces that can be arranged as desired.