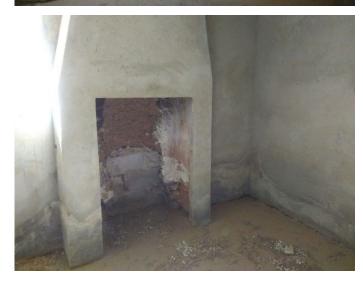

## **Albox**

€25,000

Cortijo in structural work, roof has been completely renewed, inner and outer walls are partly plastered, the floor can still be placed. The pitches are divided on the ground floor. Lounge with fireplace, kitchen with stairs to the top, pantry or storage room, a room and a bathroom. On the first floor there are two large open spaces that can be arranged as desired.