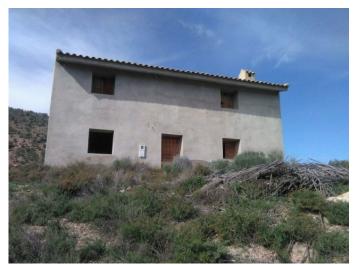

## **Albox**

€25,000

Cortijo in structural work, roof has been completely renewed, inner and outer walls are partly plastered, the floor can still be placed. The pitches are divided on the ground floor. Lounge with fireplace, kitchen with stairs to the top, pantry or storage room, a room and a bathroom. On the first floor there are two large open spaces that can be arranged as desired.

The terrain outside is partly flat partly ridge. the largest flat part is at the front of the house, a small part next to the house and a smallest part behind the house.

The house can be reached via an easily accessible dirt road of about five kilometers. At the entrance of the road to the top where the house is located is the meter cupboard for the water. The pipes to the top still need to be placed, as well as the electricity that can be provided with solar panels and/or generator.