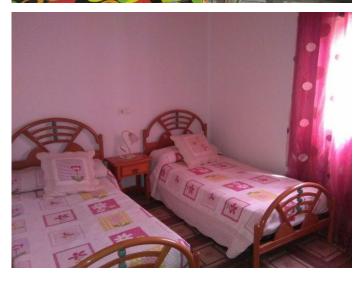

## **Albox**

€150,000

Cortijo on the territory of Albox can be reached via a 5 kilometer dry riverbed and a 4x4 is recommended.

The next neighbor is approximately 2 km away.

Electricity is connected. This Cortijo is newly built and comes with an area of 15 hectares, mainly with olive and almond trees. In front of the house there is a fairly large flat plot of land for parking and there is also a terrace with an outside BBQ. Everything on the ground floor: three spacious bedrooms, a bathroom, saloon kitchen with fireplace.