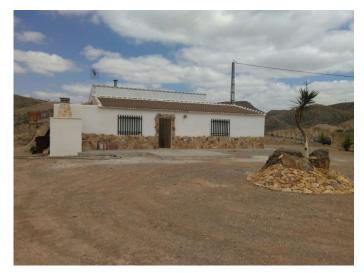

## **Albox**

€150,000

Cortijo on the territory of Albox can be reached via a 5 kilometer dry riverbed and a 4x4 is recommended.

The next neighbor is approximately 2 km away.

Electricity is connected. This Cortijo is newly built and comes with an area of 15 hectares, mainly with olive and almond trees. In front of the house there is a fairly large flat plot of land for parking and there is also a terrace with an outside BBQ. Everything on the ground floor: three spacious bedrooms, a bathroom, saloon kitchen with fireplace.