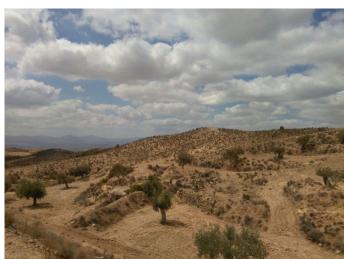

## **Albox**

€150,000

Cortijo on the territory of Albox can be reached via a 5 kilometer dry riverbed and a 4x4 is recommended.

The next neighbor is approximately 2 km away.

Electricity is connected. This Cortijo is newly built and comes with an area of 15 hectares, mainly with olive and almond trees. In front of the house there is a fairly large flat plot of land for parking and there is also a terrace with an outside BBQ. Everything on the ground floor: three spacious bedrooms, a bathroom, saloon kitchen with fireplace.