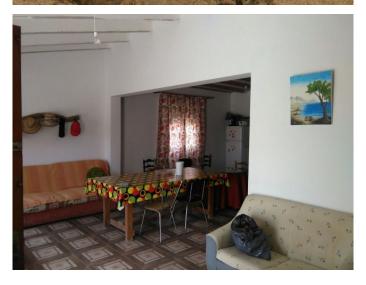

## **Albox**

€150,000

Cortijo on the territory of Albox can be reached via a 5 kilometer dry riverbed and a 4x4 is recommended.

The next neighbor is approximately 2 km away.

Electricity is connected. This Cortijo is newly built and comes with an area of 15 hectares, mainly with olive and almond trees. In front of the house there is a fairly large flat plot of land for parking and there is also a terrace with an outside BBQ. Everything on the ground floor: three spacious bedrooms, a bathroom, saloon kitchen with fireplace.