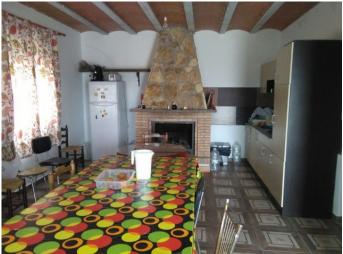

## **Albox**

€150,000

Cortijo on the territory of Albox can be reached via a 5 kilometer dry riverbed and a 4x4 is recommended.

The next neighbor is approximately 2 km away.

Electricity is connected. This Cortijo is newly built and comes with an area of 15 hectares, mainly with olive and almond trees. In front of the house there is a fairly large flat plot of land for parking and there is also a terrace with an outside BBQ. Everything on the ground floor: three spacious bedrooms, a bathroom, saloon kitchen with fireplace.