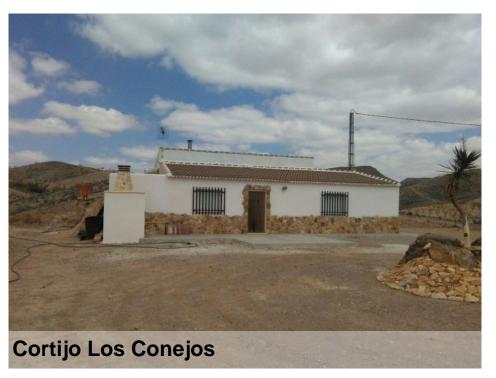

## **Albox**

€150,000

Cortijo on the territory of Albox can be reached via a 5 kilometer dry riverbed and a 4x4 is recommended.

The next neighbor is approximately 2 km away.

Electricity is connected. This Cortijo is newly built and comes with an area of 15 hectares, mainly with olive and almond trees. In front of the house there is a fairly large flat plot of land for parking and there is also a terrace with an outside BBQ. Everything on the ground floor: three spacious bedrooms, a bathroom, saloon kitchen with fireplace.